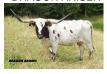

## **HALTOMS HOT MAMMA**

**Date of Birth:** 07/01/2015 **Registration 1:** CI294154

Breeder: James and Lynette Haltom
Owner: James and Lynette Haltom

Her sire Bubba Tuff Chex brings in Cowboy Tuff Chex, BL Rio Catchit and JP Rio Grande genetics. Her dam Dragon Arisen brings in Drag Iron and WS Jamakizm genetics. She has a wonderful pedigree to build on.