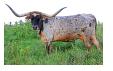

## **HALTOMS HOT MAMMA**

**Date of Birth:** 07/01/2015 **Registration 1:** CI294154

Breeder: James and Lynette Haltom
Owner: James and Lynette Haltom

Her sire Bubba Tuff Chex brings in Cowboy Tuff Chex, BL Rio Catchit and JP Rio Grande genetics. Her dam Dragon Arisen brings in Drag Iron and WS Jamakizm genetics. She has a wonderful pedigree to build on.

TTT: 78.5000 on 06/26/2024

BUBBA TUFF CHEX

HALTOMS HOT MAMMA

DRAGON ARISEN

Courtesy of Green Pastures Cattle Co

**COWBOY TUFF CHEX** 

**COWBOY CHEX** 

JP RIO GRANDE