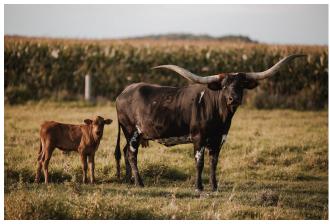

## **HALTOMS HOT MAMMA**

**Date of Birth:** 07/01/2015 **Registration 1:** CI294154

Breeder: James and Lynette Haltom
Owner: James and Lynette Haltom

Her sire Bubba Tuff Chex brings in Cowboy Tuff Chex, BL Rio Catchit and JP Rio Grande genetics. Her dam Dragon Arisen brings in Drag Iron and WS Jamakizm genetics. She has a wonderful pedigree to build on.

TTT: 78.5000 on 06/26/2024

BUBBA TUFF CHEX

HALTOMS HOT MAMMA

DRAGON ARISEN

Courtesy of Green Pastures Cattle Co

**COWBOY TUFF CHEX** 

**COWBOY CHEX** 

JP RIO GRANDE